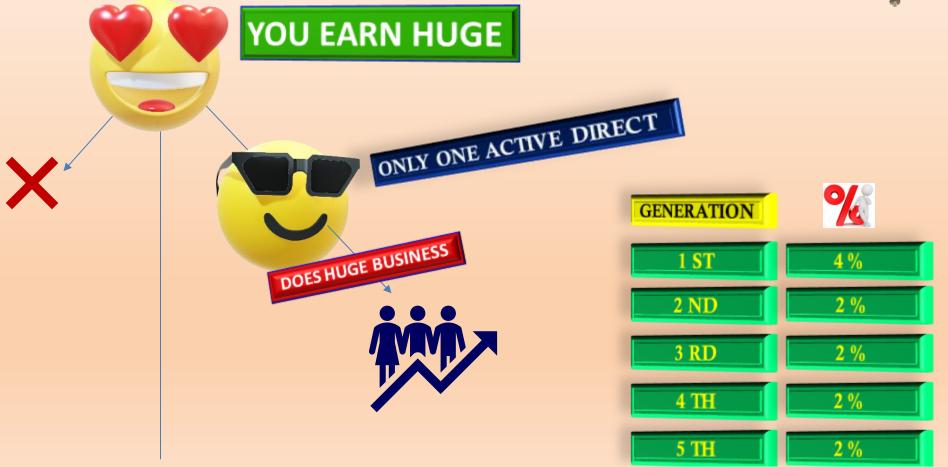

## GENERATION BINARY BONUS (GBB)

Eg. If Everyone Puts 5 Directs & Same Duplication Is Done Below In The Team
And
If Every Person Earns Only 5000/- Per Week In Smart Binary Then Monthly
It Will Be 20000/-

| GENERATION | DUPLICATION CALCULATION | AMOUNT OF GBB | 0/6 | YOU EARN  |
|------------|-------------------------|---------------|-----|-----------|
| 1 ST       | 5 X 20,000              | 1 LAKH        | 4 % | 4000      |
| 2 ND       | 25 X 20,000             | 5 LAKH        | 2 % | 10,000    |
| 3 RD       | 125 X 20,000            | 25 LAKH       | 2 % | 50,000    |
| 4 TH       | 625 X 20,000            | 1.25 CR       | 2 % | 2,50,000  |
| 5 TH       | 3125 X 20,000           | 6.25 CR       | 2 % | 12,50,000 |
|            |                         |               |     |           |

PER MONTH 15,64,000