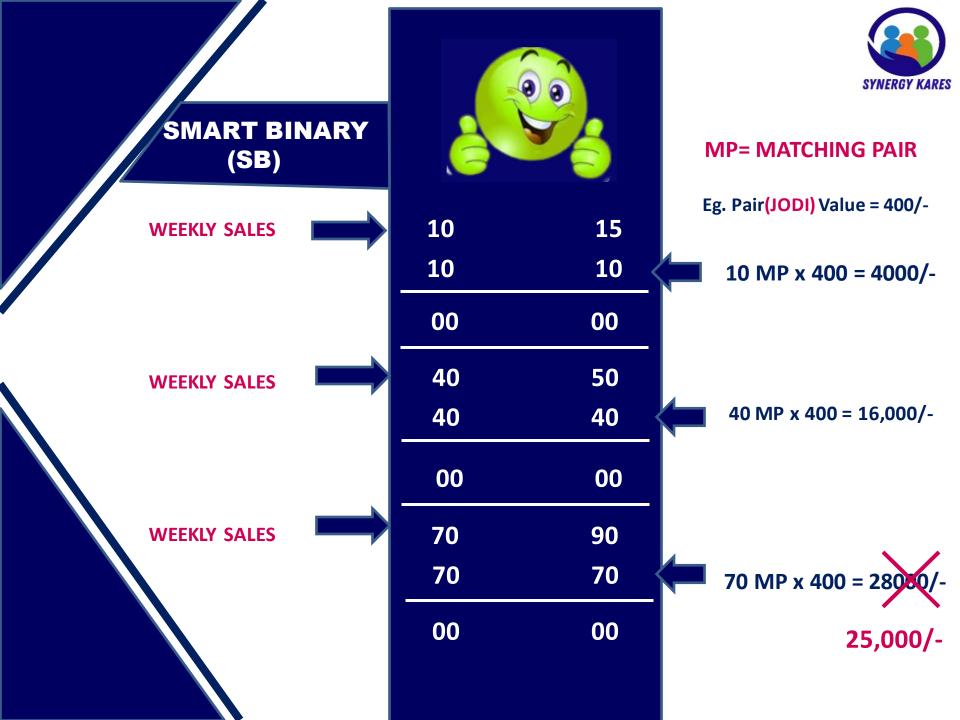

#### **BUSINESS PLAN**

**IMPORTANT POINTS TO NOTE** 

**IN BUSINESS PLAN** 

- THERE WILL BE A WEEKLY CYCLE
- FRIDAY 9PM TO NEXT FRIDAY 8.59 PM
- IN EACH WEEKLY CYCLE OF SMART BINARY (SB)
- MAXIMUM CAPPING OF WEEKLY 25,000/-
- GENERATION BINARY BONUS (GBB) ON SMART BINARY
- REPURCHASE INCOME CLUB (RIC)
- INCENTIVE WILL BE RELEASED ON EVERY TUESDAY

### **SO IN SMART BINARY**

In A Week You Can Earn 25,000/-

In A Month You Can Earn 1 Lakh.

In A Year You Can Earn 12 Lakhs