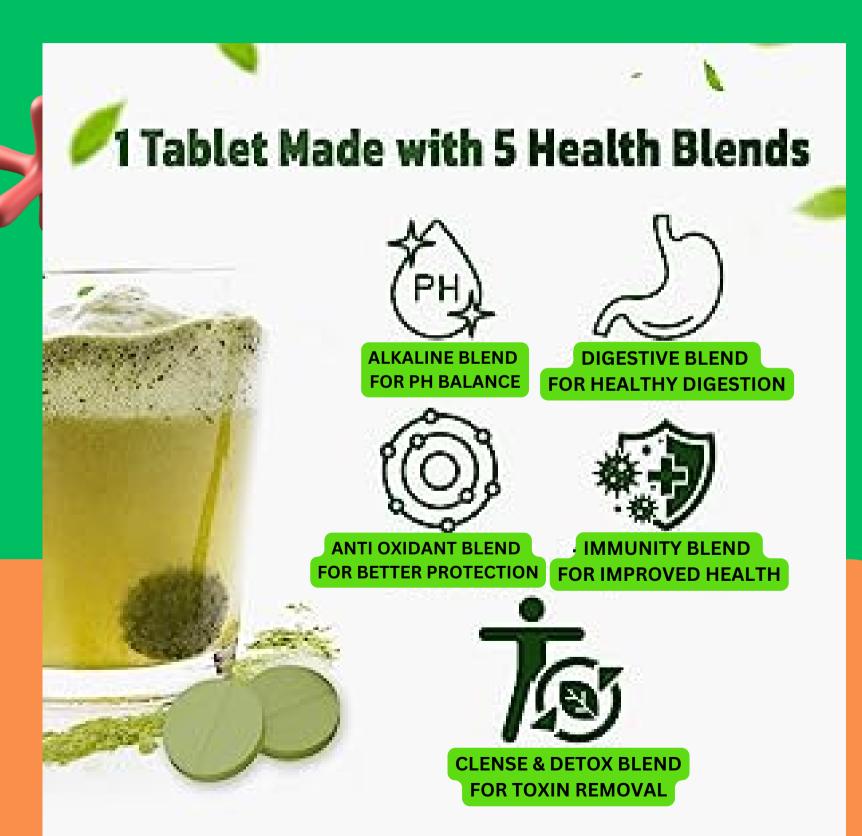

# ZEST HEALTH DRINK

24 HERBS FOR 24 HOUR ENERGY

**5 POWERFUL NATURAL BLENDS WITH 24 HERBS** 

**IMPROVE YOUR OVERALL HEALTH** 

DP- 3000

#### **5 POWERFUL NATURAL BLENDS WITH 24 HERBS**

#### 1. ALKALINE BLEND

WHEATGRASS
ALFALFA
BARLEY GRASS
SPIRULINA
SPINACH
PAPAYA LEAVES
MORINGO

#### 2. CLEANSE DETOX BLEND

METHI SEEDS TRIPHALA

#### 3. FIBER + DIGESTIVE BLEND

FENNEL SEEDS
DATES
LEMONGRASS
AJMA
PIPALI
DALCHINI
CLOVE
CARDMOM
DIGESTIVE ENZYMES

#### **4. IMMUNITY BLEND**

ASHWAGANDHA SHATAVARI TULSI TURMERIC YASTIMADHU

#### **5. ANTIOXIDANT BLEND**

FLAX SEED
SESAME SEED
AMLA
BEETROOT

SYNERGY KARES