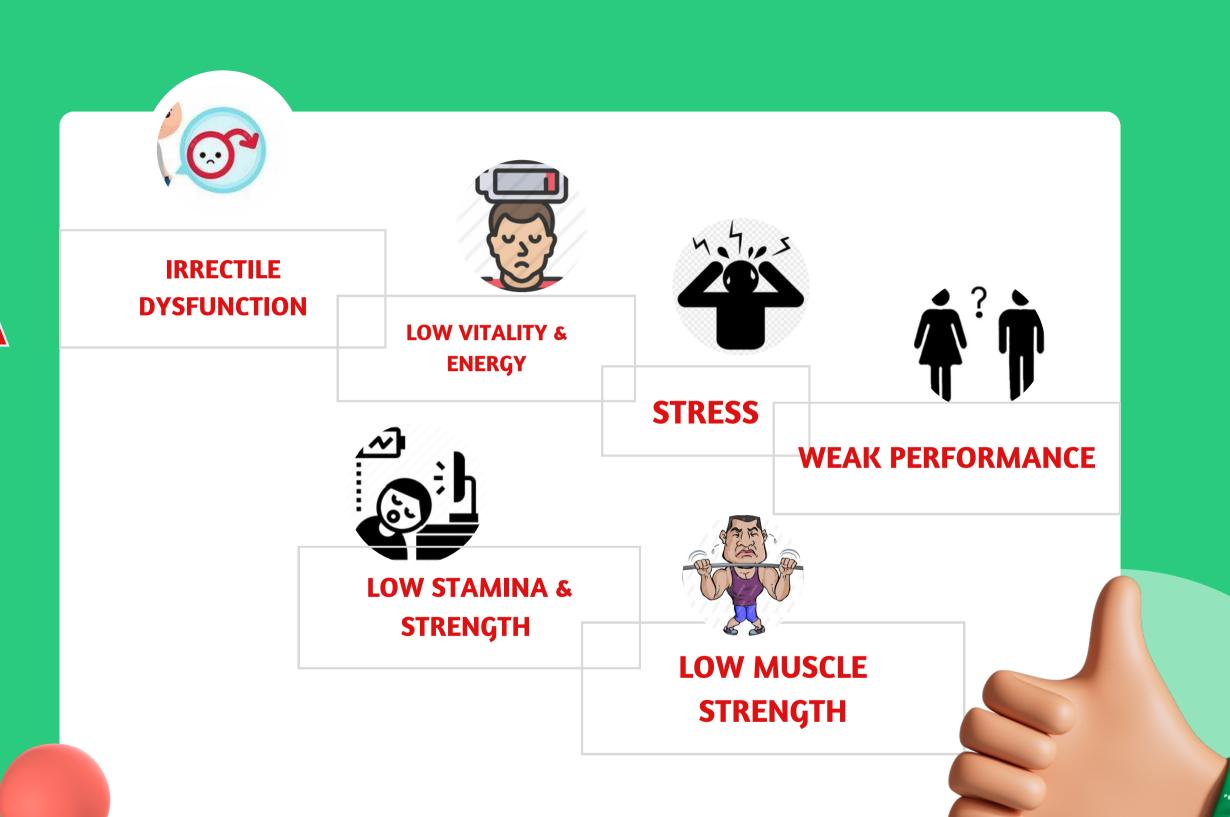

DP- 3000

INTAKE OF SOME AMAZING HERBS IN
RIGHT FORMULATION CAN HELP ACHIEVE
UNBEATABLE STAMINA AND RESISTANCE
WITH HIGH IMMUNITY

### ETHAN CAPSULES FOR MEN

#### **SHILAJIT**

A RARE RESIN WITH
FULVIC ACID & MINERALS
TO IMPROVE STAMINA
& SUPPORT FERTILITY

#### **KROUNCHBHEEJ**

HELPS TO IMPROVE THE STRENGTH, ENERGY AND OVERALL MALE POWER

#### **ASHWAGANDHA**

NATURAL ADAPTOGEN TO IMPROVE IMMUNITY,
BOOST FERTILITY &
REDUCE STRESS

#### **SAFED MUSLI**

RARE HERB GREAT FOR
WEAKNESS AND STAMINA
ENHANCEMENT

#### **GOKSHUR**

RESTORATIVE HERB TO IMPROVE
GENITOURINARY HEALTH

# ETHAN CAPSULES FOR MEN

# AYURVEDIC FORMULA FOR MEN'S HEALTH

DP-3000