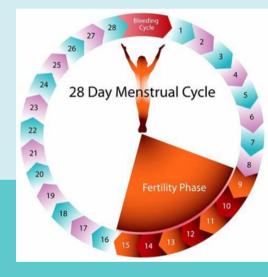

#### **BRIANNA CAPSULES FOR WOMEN**

MONTHLY MENSTRUAL CYCLES ...

PREGNANCY ...GIVING BIRTH TO CHILD

HORMONAL CHANGES WITH AGE

HERBAL CARE TO MANAGE ALL THESE CHANGES IN A FEMALES BODY WITH EFFECTIVE HERBS IN ACCURATE FORMULATION

DP- 3000

**ASHOKA** 

**SHATAVARI** 

WITH AMAZING HERBS **BRIANNA CAPSULES FOR WOMEN HAS LOTS OF BENEFITS** 

**BENEFICIAL FOR REGULAR MENSTRUAL CYCLES** 

**HELPS REDUCE LOWER BACK PAIN** 

**EFFECTIVE IN HORMONAL BALANCE** 