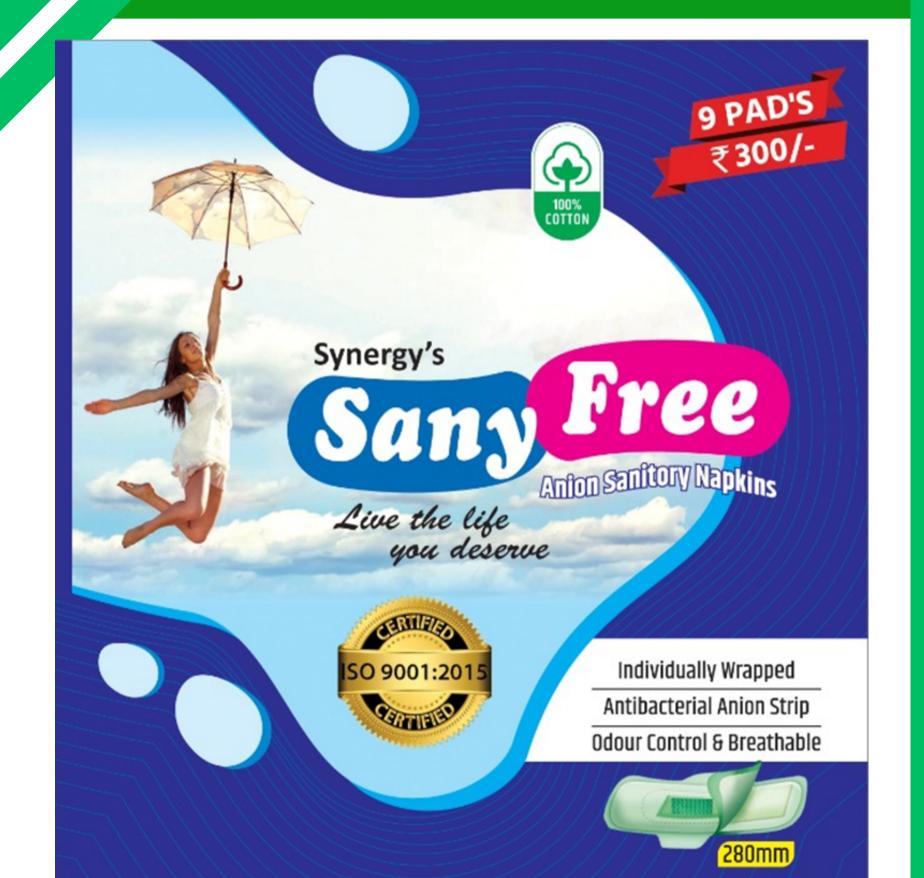

### SYNERGY KARES

- Both Side Protection To Prevent Leakage
- Large Surface Of 100% Cotton For An Instant Dry & Soft Feeling.
- Anion Strip Neutralizes Odour & Relieves Menstrual Discomfort
- Sterilized Air Led Paper To Guide Mentrual Fluid To Super Absorbent Polymer (SAP) Center.
- Biodegradable Polymer Gel Which Absorbs Fluid Effectively Keeping The Pad Dry.
- Sterelized Air Laid Paper For Extra Protection
- Breathable Bottom Layer Allows Air To Circulate & Eliminates
   Moisture & Heat
- Food Grade Non- Toxic Glue Allows Best Fit To The Panty.